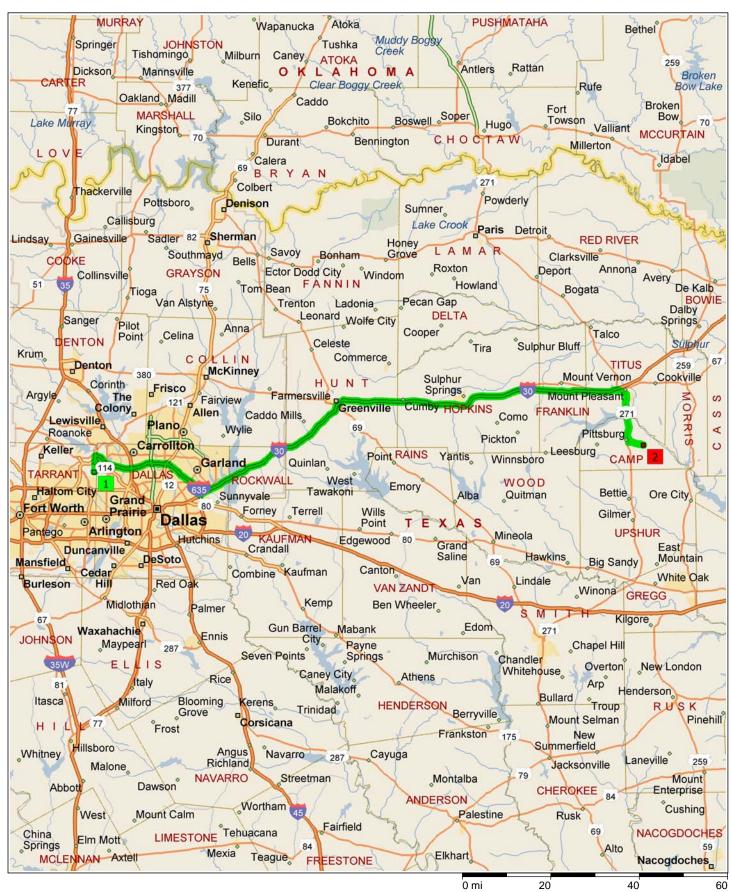

## DFW to Henderson Mfg. Co.

152.5 miles; 2 hours, 36 minutes

| 9:00 AM  | 0.0 mi   | 1 Depart Dallas Fort Worth International Airport on Local road(s) (North) for 142 yds                               |
|----------|----------|---------------------------------------------------------------------------------------------------------------------|
| 9:00 AM  | 0.1 mi   | Turn LEFT (North-West) onto Hyatt Hotel West for 0.1 mi                                                             |
| 9:01 AM  | 0.2 mi   | Road name changes to Airport Exit/Hotel/Terminal Access for 76 yds towards North Exit                               |
| 9:01 AM  | 0.3 mi   | Turn LEFT to stay on Airport Exit/Hotel/Terminal Access for 0.1 mi towards Hyatt East / North Exit                  |
| 9:01 AM  | 0.4 mi   | Keep LEFT onto Ramp for 0.2 mi                                                                                      |
| 9:02 AM  | 0.6 mi   | *Toll road* Merge onto International Pky N for 1.5 mi                                                               |
| 9:04 AM  | 2.1 mi   | Stay on International Pky N (North) for 0.9 mi                                                                      |
| 9:05 AM  | 3.1 mi   | Road name changes to SR-121 [International Pky] for 0.6 mi                                                          |
| 9:06 AM  | 3.7 mi   | Take Ramp (RIGHT) onto I-635 [Lyndon B Johnson Fwy] for 27.8 mi towards I-635                                       |
| 9:34 AM  | 31.5 mi  | Take Ramp (RIGHT) onto I-30 [US-67] for 103.1 mi towards I-30 / Texarkana                                           |
| 11:10 AM | 134.6 mi | At exit 160, turn RIGHT onto Ramp for 0.2 mi                                                                        |
| 11:10 AM | 134.8 mi | Keep RIGHT onto US-67 for 1.1 mi                                                                                    |
| 11:12 AM | 135.9 mi | Bear RIGHT (South-East) onto Ramp, then immediately bear RIGHT (South-East) onto US-271 [W Ferguson Rd] for 13.2 mi |
| 11:29 AM | 149.1 mi | Turn LEFT (East) onto FM-557 [Jefferson St] for 1.0 mi                                                              |
| 11:31 AM | 150.1 mi | Keep STRAIGHT onto FM-557 for 2.4 mi                                                                                |
| 11:36 AM | 152.5 mi | Turn RIGHT (South) onto McMinn Rd for 76 yds                                                                        |
| 11:36 AM | 152.5 mi | 2 Arrive near Ebenezer                                                                                              |
|          |          |                                                                                                                     |