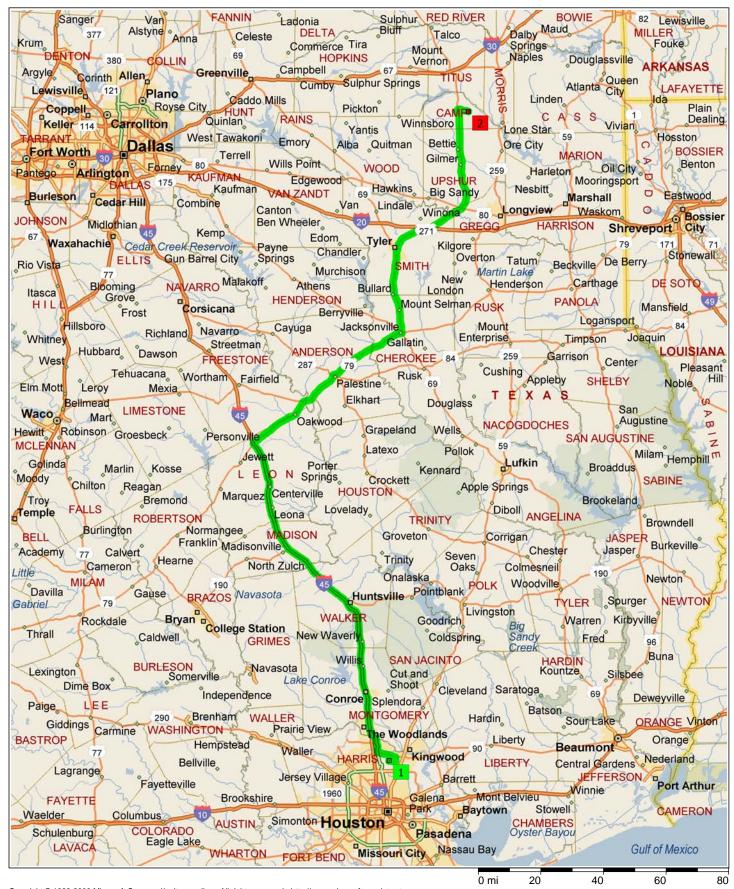

## Houston Airport to Henderson Mfg. Co.

273.3 miles; 5 hours, 11 minutes

Copyright © 1988-2003 Microsoft Corp. and/or its suppliers. All rights reserved. http://www.microsoft.com/streets © Copyright 2002 by Geographic Data Technology, Inc. All rights reserved. © 2002 Navigation Technologies. All rights reserved. This data includes information taken with permission from Canadian authorities © 1991-2002 Government of Canada (Statistics Canada and/or Geomatics Canada), all rights reserved.

| 0.0 mi   | 1 Depart George Bush Intercontinental Airport on Local road(s) (South) for 131 yds                                                                                                                                                              |
|----------|-------------------------------------------------------------------------------------------------------------------------------------------------------------------------------------------------------------------------------------------------|
| 0.1 mi   | Turn RIGHT (West) onto Terminal Rd N, then immediately bear LEFT (South-West) onto Airport Exit for 0.1 mi                                                                                                                                      |
| 0.2 mi   | Bear LEFT (East) onto Terminal Rd S for 1.2 mi                                                                                                                                                                                                  |
| 1.5 mi   | Merge onto Will Clayton Pky for 0.8 mi                                                                                                                                                                                                          |
| 2.3 mi   | Turn LEFT (North) onto Lee Rd for 1.3 mi                                                                                                                                                                                                        |
| 3.6 mi   | Turn LEFT (West) onto FM-1960 Byp [FM-1960] for 0.2 mi                                                                                                                                                                                          |
| 3.8 mi   | Keep STRAIGHT onto FM-1960 [Humble Westfield Rd] for 5.4 mi                                                                                                                                                                                     |
| 9.2 mi   | Keep RIGHT onto Ramp for 0.4 mi towards Hardy Toll Road                                                                                                                                                                                         |
| 9.6 mi   | Turn RIGHT (North) onto E Hardy St Rd for 54 yds                                                                                                                                                                                                |
| 9.6 mi   | Keep LEFT onto Ramp for 0.2 mi towards Hardy Toll Road North                                                                                                                                                                                    |
| 9.8 mi   | *Toll road* Merge onto Hardy Toll N for 6.3 mi                                                                                                                                                                                                  |
| 16.1 mi  | Merge onto I-45 [US-75] for 106.3 mi                                                                                                                                                                                                            |
| 122.4 mi | At exit 178, turn RIGHT onto Ramp for 0.2 mi                                                                                                                                                                                                    |
| 122.6 mi | Turn RIGHT (North) onto US-79 for 61.1 mi                                                                                                                                                                                                       |
| 183.7 mi | Turn LEFT (North) onto US-69 [S Jackson St] for 2.5 mi                                                                                                                                                                                          |
| 186.2 mi | Turn RIGHT (North) onto US-69 [N Jackson St] for 5.7 mi                                                                                                                                                                                         |
| 191.9 mi | Turn LEFT (West) onto US-69 for 19.1 mi                                                                                                                                                                                                         |
| 211.0 mi | Turn RIGHT (East) onto US-271 [E Front St] for 0.4 mi                                                                                                                                                                                           |
| 211.4 mi | Turn LEFT (North) onto US-271 [S Beckham Ave] for 36.8 mi                                                                                                                                                                                       |
| 248.1 mi | Turn LEFT (West) onto US-271 for 21.7 mi                                                                                                                                                                                                        |
| 269.8 mi | Turn RIGHT (East) onto FM-557 [Jefferson St] for 1.0 mi                                                                                                                                                                                         |
| 270.8 mi | Keep STRAIGHT onto FM-557 for 2.4 mi                                                                                                                                                                                                            |
| 273.2 mi | Turn RIGHT (South) onto McMinn Rd for 76 yds                                                                                                                                                                                                    |
| 273.3 mi | 2 Arrive near Ebenezer                                                                                                                                                                                                                          |
|          | 0.1 mi<br>0.2 mi<br>1.5 mi<br>2.3 mi<br>3.6 mi<br>3.8 mi<br>9.2 mi<br>9.6 mi<br>9.6 mi<br>9.8 mi<br>16.1 mi<br>122.4 mi<br>122.6 mi<br>183.7 mi<br>186.2 mi<br>191.9 mi<br>211.0 mi<br>211.4 mi<br>248.1 mi<br>248.1 mi<br>269.8 mi<br>270.8 mi |