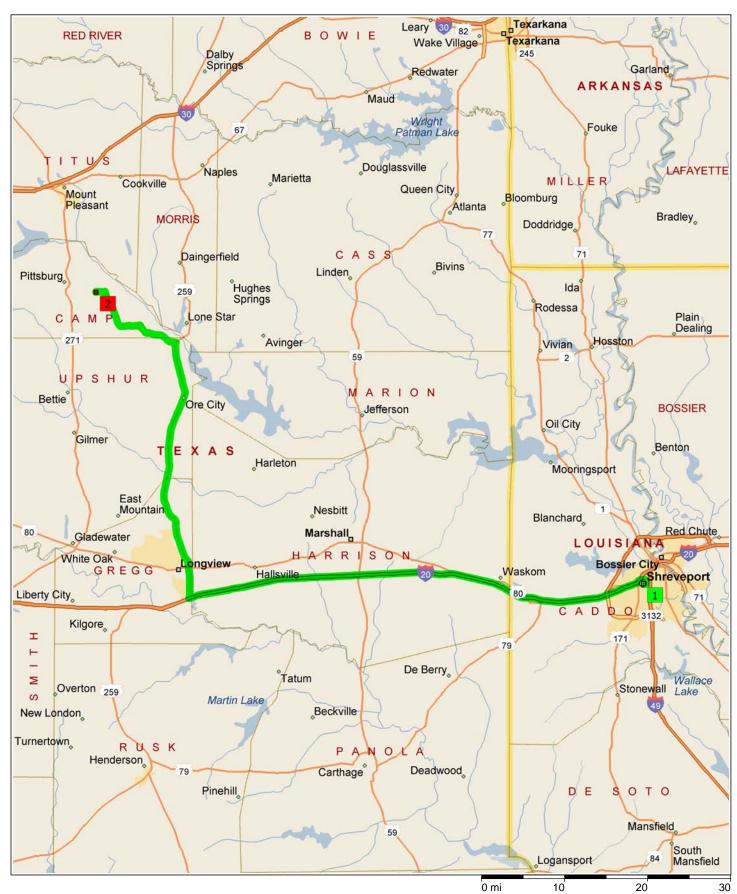

## Oklahoma City, OK to Henderson Mfg. Co.

103.3 miles; 2 hours, 3 minutes

Copyright © 1988-2003 Microsoft Corp. and/or its suppliers. All rights reserved. http://www.microsoft.com/streets © Copyright 2002 by Geographic Data Technology, Inc. All rights reserved. © 2002 Navigation Technologies. All rights reserved. This data includes information taken with permission from Canadian authorities © 1991-2002 Government of Canada (Statistics Canada and/or Geomatics Canada), all rights reserved.

| 9:00 AM  | 0.0 mi   | 1 Depart Shreveport on Wells St (South) for 164 yds   |
|----------|----------|-------------------------------------------------------|
| 9:00 AM  | 0.1 mi   | Turn LEFT (East) onto Tulane Ave for 0.3 mi           |
| 9:02 AM  | 0.4 mi   | Turn LEFT (North) onto McWillie St for 0.5 mi         |
| 9:03 AM  | 0.9 mi   | Turn LEFT (West) onto Kings Hwy for 0.9 mi            |
| 9:06 AM  | 1.8 mi   | Turn LEFT (South) onto US-171 [Hearne Ave] for 0.2 mi |
| 9:06 AM  | 1.9 mi   | Take Ramp (LEFT) onto US-171 [Hearne Ave] for 0.1 mi  |
| 9:07 AM  | 2.1 mi   | Turn LEFT (West) onto Ramp for 21 yds                 |
| 9:07 AM  | 2.1 mi   | Road name changes to Corol Ave [Corol St] for 21 yds  |
| 9:07 AM  | 2.1 mi   | Take Ramp (LEFT) onto I-20 for 55.5 mi                |
| 9:23 AM  | 18.1 mi  | Entering Texas                                        |
| 9:59 AM  | 57.6 mi  | At exit 596, turn RIGHT onto Ramp for 131 yds         |
| 9:59 AM  | 57.7 mi  | Turn RIGHT (North) onto US-259 [SR-149] for 30.4 mi   |
| 10:37 AM | 88.0 mi  | Turn LEFT (West) onto US-259 for 1.9 mi               |
| 10:39 AM | 89.9 mi  | Turn LEFT (West) onto FM-557 for 13.4 mi              |
| 11:03 AM | 103.2 mi | Turn LEFT (South) onto McMinn Rd for 76 yds           |
| 11:03 AM | 103.3 mi | 2 Arrive near Ebenezer                                |
|          |          |                                                       |