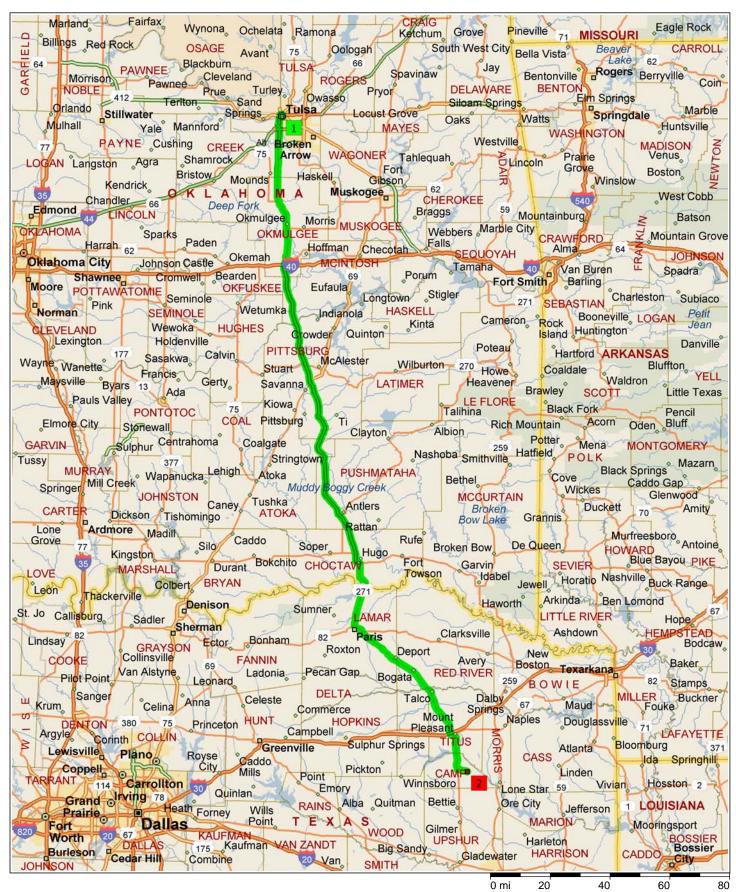

## Tulsa, OK to Henderson Mfg. Co.

251.7 miles; 4 hours, 45 minutes

| 9:00 AM  | 0.0 mi   | 1 Depart Tulsa on Local road(s) (South) for 43 yds               |
|----------|----------|------------------------------------------------------------------|
| 9:00 AM  | 0.1 mi   | Turn LEFT (East) onto (W) 4th St for 0.2 mi                      |
| 9:02 AM  | 0.3 mi   | Turn LEFT (North) onto (S) Detroit Ave for 0.7 mi                |
| 9:04 AM  | 0.9 mi   | Take Ramp (LEFT) onto I-244 [US-412] for 4.0 mi                  |
| 9:08 AM  | 4.9 mi   | At exit 2, turn RIGHT onto Ramp for 0.2 mi                       |
| 9:08 AM  | 5.1 mi   | Road name changes to US-75 [Okmulgee Expy] for 35.7 mi           |
| 9:50 AM  | 40.8 mi  | Keep STRAIGHT onto US-62 [S Wood Dr] for 12.4 mi                 |
| 10:04 AM | 53.2 mi  | At exit I-40, road name changes to Indian Nation Tpke for 0.2 mi |
| 10:05 AM | 53.5 mi  | *Toll road* Stay on Indian Nation Tpke (South) for 105.0 mi      |
| 11:50 AM | 158.5 mi | *Toll road* Road name changes to US-70 [US-271] for 0.1 mi       |
| 11:50 AM | 158.6 mi | Stay on US-70 [US-271] (South) for 3.0 mi                        |
| 11:53 AM | 161.7 mi | At exit US-271, keep RIGHT onto Ramp for 109 yds                 |
| 11:53 AM | 161.7 mi | Keep RIGHT to stay on Ramp for 0.1 mi                            |
| 11:53 AM | 161.8 mi | Bear RIGHT (South) onto US-271 for 22.5 mi                       |
| 12:04 PM | 170.9 mi | Entering Texas                                                   |
| 12:20 PM | 184.4 mi | Turn LEFT (East) onto US-82 [NE Loop 286] for 3.3 mi             |
| 12:24 PM | 187.7 mi | Bear RIGHT (South) onto US-271 [SE Loop 286] for 21.7 mi         |
| 12:50 PM | 209.4 mi | Turn RIGHT (South) onto US-271 [Halesboro St] for 1.9 mi         |
| 12:52 PM | 211.2 mi | Turn LEFT (East) onto US-271 for 37.0 mi                         |
| 1:39 PM  | 248.3 mi | Turn LEFT (East) onto FM-557 [Jefferson St] for 1.0 mi           |
| 1:40 PM  | 249.2 mi | Keep STRAIGHT onto FM-557 for 2.4 mi                             |
| 1:45 PM  | 251.7 mi | Turn RIGHT (South) onto McMinn Rd for 76 yds                     |
| 1:45 PM  | 251.7 mi | 2 Arrive near Ebenezer                                           |
|          |          |                                                                  |