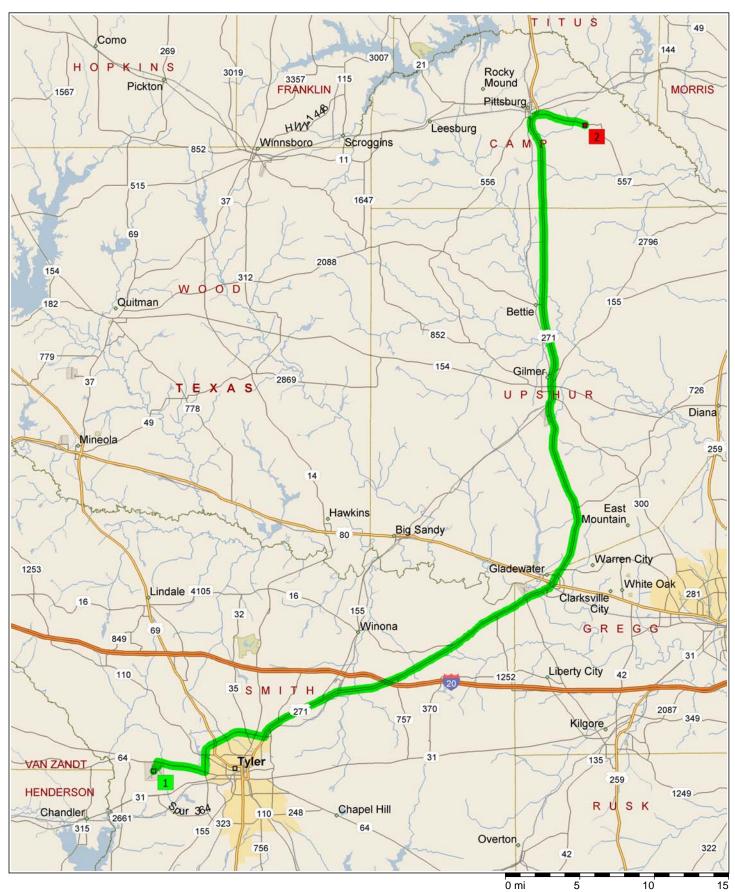

## Tyler, TX to Henderson Mfg. Co.

68.6 miles; 1 hour, 33 minutes

| 0.0 mi  | 1 Depart Tyler Pounds Field on Local road(s) (North) for 0.4 mi                                                                              |
|---------|----------------------------------------------------------------------------------------------------------------------------------------------|
| 0.4 mi  | Turn RIGHT (East) onto Airport Dr for 0.4 mi                                                                                                 |
| 0.8 mi  | Turn RIGHT (East) onto SR-64 for 2.2 mi                                                                                                      |
| 3.0 mi  | Bear RIGHT (East) onto SR-64 [Dallas Hwy] for 1.0 mi                                                                                         |
| 3.9 mi  | Turn LEFT onto Ramp for 0.2 mi                                                                                                               |
| 4.1 mi  | Turn LEFT (North) onto SR-323 Loop [N Northwest Loop 323] for 1.4 mi                                                                         |
| 5.5 mi  | Keep STRAIGHT onto SR-323 Loop [W Northwest Loop 323] for 2.2 mi                                                                             |
| 7.7 mi  | Keep STRAIGHT onto SR-323 Loop [Loop 323] for 1.0 mi                                                                                         |
| 8.7 mi  | Bear LEFT (East) onto SR-323 Loop [E Northeast Loop 323] for 1.2 mi                                                                          |
| 9.9 mi  | Keep STRAIGHT onto SR-323 Loop [Loop 323] for 21 yds                                                                                         |
| 9.9 mi  | Turn LEFT (North) onto US-271 [SR-155] for 33.6 mi                                                                                           |
| 43.5 mi | Turn LEFT (West) onto US-271 for 21.7 mi                                                                                                     |
| 65.2 mi | Turn RIGHT (East) onto FM-557 [Jefferson St] for 1.0 mi                                                                                      |
| 66.2 mi | Keep STRAIGHT onto FM-557 for 2.4 mi                                                                                                         |
| 68.6 mi | Turn RIGHT (South) onto McMinn Rd for 76 yds                                                                                                 |
| 68.6 mi | 2 Arrive near Ebenezer                                                                                                                       |
|         | 0.4 mi<br>0.8 mi<br>3.0 mi<br>3.9 mi<br>4.1 mi<br>5.5 mi<br>7.7 mi<br>8.7 mi<br>9.9 mi<br>9.9 mi<br>43.5 mi<br>65.2 mi<br>66.2 mi<br>68.6 mi |